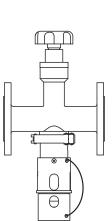

### 4 BASIC SPECIFICATIONS

| Material        | SS316, SS316L.                                                                                                                      |  |
|-----------------|-------------------------------------------------------------------------------------------------------------------------------------|--|
| Sleeve type     | 60cc sleeve with bottle retaining clip.                                                                                             |  |
| Needle assembly | Single piece VTO needle assembly with vent to outlet connection 1/4" FNPT. Process/vent needle ID: 1.35 mm.                         |  |
| Valve           | Inline valve. PTFE seats Viton A O-ring. Pressure range 16 bar @ 20°C (232 psig @ 70°F). Temperature range -40/+200°C (-40/+392°F). |  |
| Operation       | Spring return.                                                                                                                      |  |
| Connections     | 1" - 150lbs RF ANSI B 16.5 flanges.                                                                                                 |  |
| Please note:    | the above is a basic specification only. DOPAK® Samplers can be offered with a wide variety of options as mentioned below.          |  |