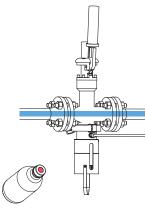

### 0 - off

Provide a new septum on your sample bottle. Insert the bottle, with cap and septum into the sleeve until the septum is pierced by the needles.
Put the bottle retaining clip in place.