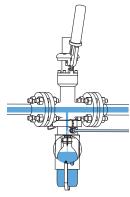

### 1 - sample

Pull the handle to the "sample" position, allowing the product to flow into the sample bottle. When the required amount has been taken, release the handle. The valve will close automatically.