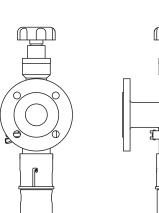

### 4 BASIC SPECIFICATIONS

| Material        | SS316, SS316L.                                                                                                                      |  |
|-----------------|-------------------------------------------------------------------------------------------------------------------------------------|--|
| Sleeve type     | 60cc sleeve with bottle retaining clip.                                                                                             |  |
| Needle assembly | Single piece VTO needle assembly with vent to outlet connection 1/4" FNPT. Process/vent needle ID: 1.35 mm.                         |  |
| Valve           | Inline valve. PTFE seats Viton A O-ring. Pressure range 16 bar @ 20°C (232 psig @ 70°F). Temperature range -40/+200°C (-40/+392°F). |  |
| Operation       | Spring return.                                                                                                                      |  |
| Connections     | 1" - 150lbs RF ANSI B 16.5 flanges.                                                                                                 |  |
| Please note:    | the above is a basic specification only. DOPAK® Samplers can be offered with a wide variety of options as mentioned below.          |  |