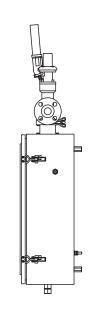

# **DOPAK®** Process Sampler Type DPT

in line, on/off configuration (H1)

The ability to install the sampler directly in the process line ensures optimal retrieval of a representative, contamination free sample. The DPT type of sampler in on/off configuration allows the product to flow directly into the sampler via an in line sample valve.

### 4 BASIC SPECIFICATIONS

| Material        | SS316, SS316L.                                                                                                                      |  |
|-----------------|-------------------------------------------------------------------------------------------------------------------------------------|--|
| Sleeve type     | 60cc sleeve with bottle retaining clip.                                                                                             |  |
| Needle assembly | Single piece VTO needle assembly with vent to outlet connection 1/4" FNPT. Process/vent needle ID: 1.35 mm.                         |  |
| Valve           | Inline valve. PTFE seats Viton A O-ring. Pressure range 16 bar @ 20°C (232 psig @ 70°F). Temperature range -40/+200°C (-40/+392°F). |  |
| Operation       | Spring return.                                                                                                                      |  |
| Connections     | 1" - 150lbs RF ANSI B 16.5 flanges.                                                                                                 |  |
| Please note:    | the above is a basic specification only. DOPAK® Samplers can be offered with a wide variety of options as mentioned below.          |  |

## 5 OPTIONS

- □ Lockable handle
   □ Exotic materials
- □ Enclosure
  □ Larger/smaller sample size
- Steam sterilising cap✓ Spindle extension✓ Bellow seals
- Bottle or needle purge

  PFA lined valve

For more information please refer to our sheets: