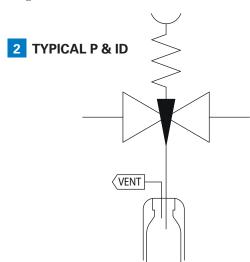

# **DOPAK®** Process Sampler Type DPT

in line, on/off configuration (H1)

The ability to install the sampler directly in the process line ensures optimal retrieval of a representative, contamination free sample. The DPT type of sampler in on/off configuration allows the product to flow directly into the sampler via an in line sample valve.

## 1 OPERATION/FUNCTION

### 0 - off

Provide a new septum on your sample bottle. Insert the bottle, with cap and septum into the sleeve until the septum is pierced by the needles.
Put the bottle retaining clip in place.

### 1 - sample

Pull the handle to the "sample" position, allowing the product to flow into the sample bottle. When the required amount has been taken, release the handle. The valve will close automatically.

### 2 - off

Remove the bottle retaining clip and pull the bottle out from the sleeve. The septum reseals automatically.