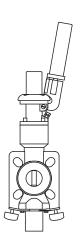

### 1 - sample

Pull the handle to the "sample" position, allowing the product to flow into the sample bottle. When the required amount has been taken, release the handle. The valve will close automatically.