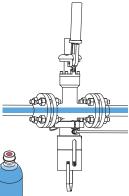

### 2 - off

Remove the bottle retaining clip and pull the bottle out from the sleeve. The septum reseals automatically.