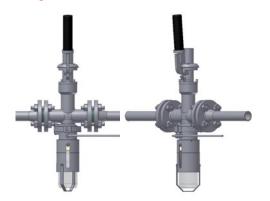

# **DOPAK®** Process Sampler Type DPT

in line, on/off configuration (H1)

The ability to install the sampler directly in the process line ensures optimal retrieval of a representative, contamination free sample. The DPT type of sampler in on/off configuration allows the product to flow directly into the sampler via an in line sample valve.