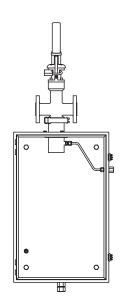

# **DOPAK®** Process Sampler Type DPT

in line, on/off configuration (H1)

The ability to install the sampler directly in the process line ensures optimal retrieval of a representative, contamination free sample. The DPT type of sampler in on/off configuration allows the product to flow directly into the sampler via an in line sample valve.

### 4 BASIC SPECIFICATIONS

| Material        | SS316, SS316L.                                                                                                                      |  |
|-----------------|-------------------------------------------------------------------------------------------------------------------------------------|--|
| Sleeve type     | 60cc sleeve with bottle retaining clip.                                                                                             |  |
| Needle assembly | Single piece VTO needle assembly with vent to outlet connection 1/4" FNPT. Process/vent needle ID: 1.35 mm.                         |  |
| Valve           | Inline valve. PTFE seats Viton A O-ring. Pressure range 16 bar @ 20°C (232 psig @ 70°F). Temperature range -40/+200°C (-40/+392°F). |  |
| Operation       | Spring return.                                                                                                                      |  |
| Connections     | 1" - 150lbs RF ANSI B 16.5 flanges.                                                                                                 |  |
| Please note:    | the above is a basic specification only. DOPAK® Samplers can be offered with a wide variety of options as mentioned below.          |  |

## 5 OPTIONS

- □ Lockable handle
   □ Exotic materials
- □ Enclosure
  □ Larger/smaller sample size
- Steam sterilising cap✓ Spindle extension✓ Bellow seals
- Bottle or needle purge

  PFA lined valve

For more information please refer to our sheets: